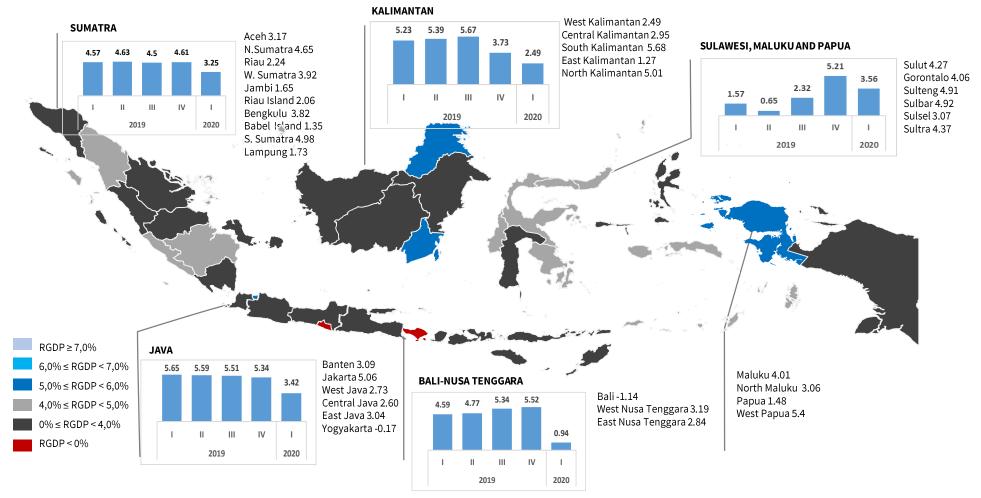

## Simultaneous Growth All Over Regions

#### **REGIONAL ECONOMIC GROWTH FIRST QUARTER 2020 (%, YOY)**