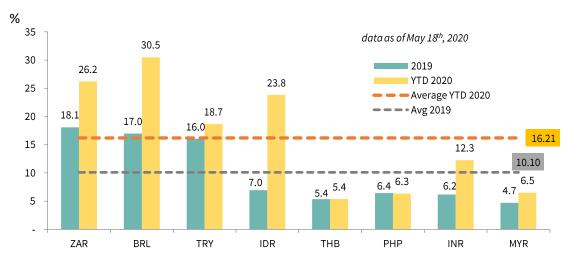

t 2014: CA Deficit 2016: 2017: 2018: CA Deficit 2019: 2020: CA Deficit CA Deficit CA Deficit CA Deficit CA Deficit (US\$29.1bn) (US\$26.7bn) (US\$16.2bn) (US\$30.4bn) (US (US\$16.9bn) (US\$17.5bn) (USS30.6bn) US\$bn 8 0,0 6 -0,5 4 -1,42 -1.0 2 -1,5 0 -2,0 -2 -2,5 -4 -3,0 (8, 08)-6 -3,5 -8 -4.0 -10 -12 -4.5 Q2 Q3 Q4 Q1 Q2 Q3 Q4 Q1 Q1 Q2 Q3 Q4 Q1 Q2 Q3 Q4 Q1 Q2 Q3 Q4 01 02 03 04 01 Q2 Q3 Q4 Q1 2013 2015 2016 2017 2018 2020\*\* 2014 2019\* Goods urrent Account (%GDP)+(rhs) ondarv In com

Source: Bank Indonesia

### Trade Balance | USDbn

Current Account Deficit | USD/IDR



#### Balance of Payment | USDbn



#### FX Reserves | USDbn



# Exchange Rate and Inflation Rate | In Line with Fundamentals

#### Well Maintained Inflation Ensured Price Stability



**Rupiah Exchange Rate Volatilty** 



- Indonesia could maintain price stability in this pandemic era, reflected from inflation rate which is stable at 2,67% (yoy) in April 2020.
- The rupiah continued to regain lost value as global financial market uncertainty eased and confidence in national economic conditions was maintained. In addition, foreign capital inflows and a dominant supply of foreign exchange from domestic players have also strengthened the rupiah. Bank Indonesia is confident that the current rupiah exchange rate is fundamentally undervalued, leading to potential appreciation and underpinning the economic recovery. Supporting exchange rate policy effectiveness, Bank Indonesia continues to optimize monetary operations in order to safeguard market mechanisms and preserve adequate liquidity in the money market and