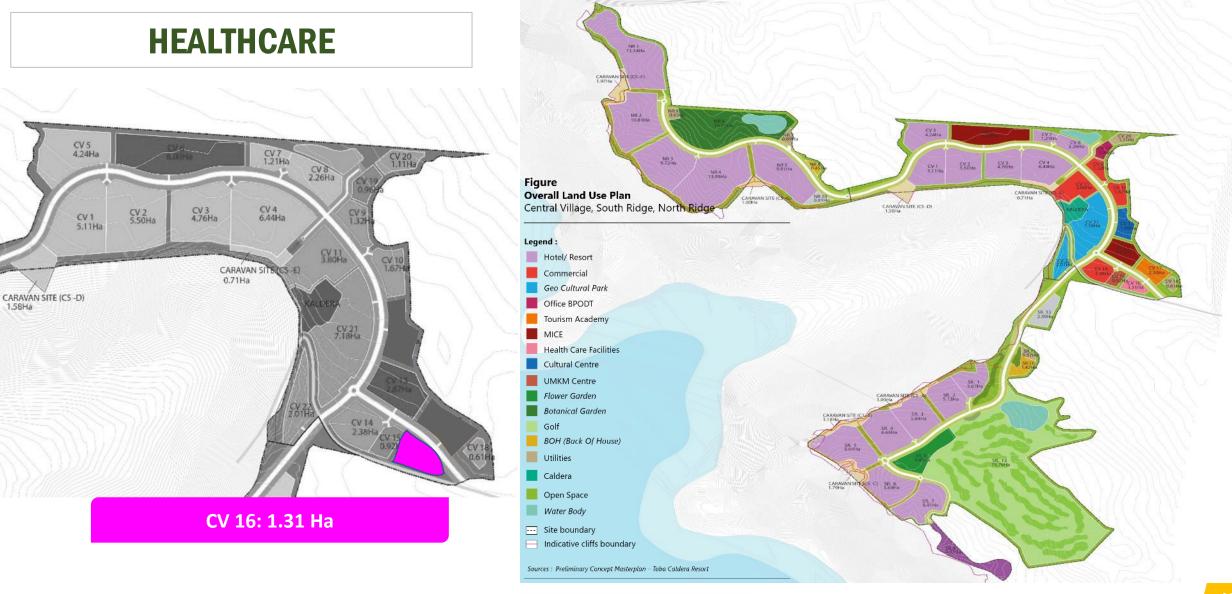

# Investment Projects & Opportunities

3

Guaranteed by the government, potential projects are handpicked just for you. In addition, We also specifically collect potential tourism sites and products in North Sumatra.