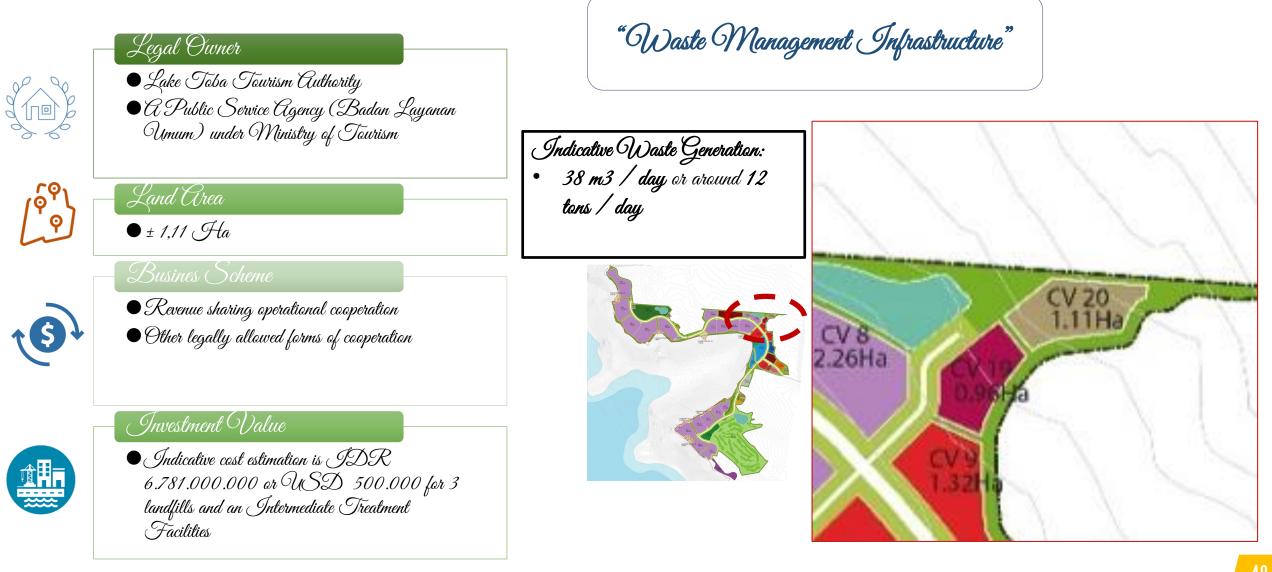

# Investment Projects & Opportunities

3

Guaranteed by the government, potential projects are handpicked just for you. In addition, We also specifically collect potential tourism sites and products in North Sumatra.