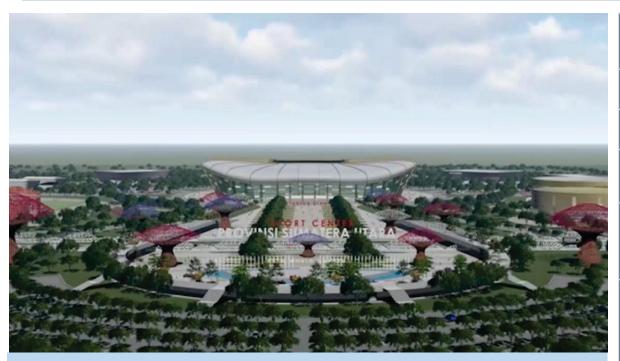

sup>st</sup> floor: lobby, 2<sup>nd</sup> - 3<sup>rd</sup> floor: core lift 4<sup>th</sup> – 6<sup>th</sup> floor: facilities, 7<sup>th</sup> floor: Hall 8<sup>th</sup> – 15<sup>th</sup> floor: room, rooftop+helipad Deluxe room (4x8m): 90 unit Suite room (5x9m): 27 unit

#### 3. COMMERCIAL UNIT/HYPEMART

Total Floor: 4  $1^{st} - 3^{rd}$  floor: Hypermart and other retail store  $4^{th}$  floor: service

#### MIXED USE RENTAL APARTMENTS In Sei Mangkei Special Economic Zone Location

OPPORTUNITY





#### 3°10'07.5"N ; 99°20'43.0"E



54

#### MIXED USE RENTAL APARTMENTS In Sei Mangkei Special Economic Zone Site Plan



OPPORTUNITY

#### MIXED USE RENTAL APARTMENTS In Sei Mangkei Special Economic Zone Supporting Facilities

OPPORTUNITY

\_\_\_\_\_\_



#### **SPORT CENTER**

#### Overview



#### **Project Description**

#### Main facilities & Infrastructure:

- Main football stadium •
- Hockey field (indoor/outdoor) ٠
- Aquatic facilities ٠
- Equestrian cross country ٠
- Istora building ٠
- Badminton field (indoor)
- Martial arts ٠
- Venues (outdor) ٠

#### Supporting

#### Facilities:

- Homestay
- Business center: mall, hotel, mass transportation
- Electricity, water, accessibility

| Location             | Sena Village, Deli Serdang Regency