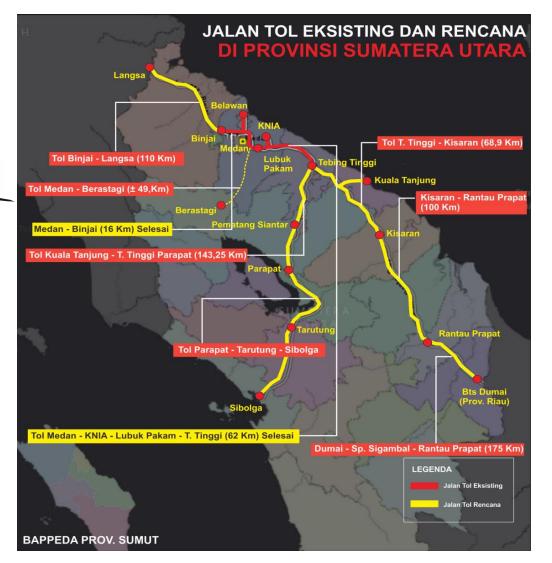

## Infrastructure Acceleration



Port of Belawan - Medan Port of Kuala Tanjung – Batu Bara Port of Tanjung Balai Asahan – Tanjung Balai Port of Pangkalan Susu - Langkat Port of Sibolga - Sibolga Port of Gunung Sitoli – Gunung Sitoli (Nias Island)

### Airports Lasondre Airport – Batu Islands Binaka Airport – Gunung Sitoli Kualanamu International Airport – Deli Serdang Aek Godang Airport – North Padang Lawas Ferdinand Lumban Tobing Airport – Central Tapanuli

- Sibisa Airport Toba Samosir
- Silangit International Airport Siborong-Borong

Train

Sribilah ( Medan ↔ Rantau Prapat ) Putri Deli ( Medan ↔ Tanjung Balai ) Siantar Ekspres ( Medan ↔ Pematang Siantar ) Airport Railink ( Medan ↔ Kualanamu ) Sri Lelawangsa ( Medan ↔ Binjai )

### **Existing and Planned Toll Roads in North Sumatra**



### **Trans Sumatra Highway**

A grand scale project to bring connectivity among provinces in Sumatra island. Everything will be more connected, not less.



# Investment Projects & Opportunities

3

Guaranteed by the government, potential projects are handpicked just for you. In addition, We also specifically collect potential tourism sites and products in North Sumatra.



### SEI MANGKEI SPECIAL ECONOMIC ZONE

#### Overview



### **Project Description**

- Sei Mangkei is an industrial area located at the raw materials center which based on agribusiness, such as palm oil and rubber.
- SEZ Sei Mangkei is divided to 3 zones :
  - Industrial Zone : Palm Oil Downstream Industry Zone (oleochemical, refinery, biodiesel), Rubber Downstream Industry Zone, Production Supporting Facilities, Var