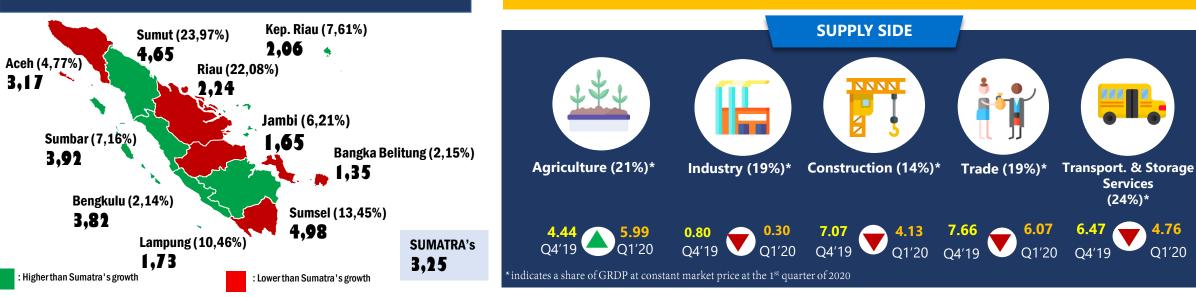

## **Vigorous Economic Growth**

- North Sumatera economic growth was recorded at 4,65% (yoy) in the 1st quarter of 2020.
- Still grow higher and stronger than Indonesia, which was recorded at 2,97% (yoy) on the same period.
- This performance shows resilience of North Sumatera in this Pandemic Era.

**Economic Growth of All Provinces in Sumatra** 

#### North Sumatra's Economic Growth Summary

18