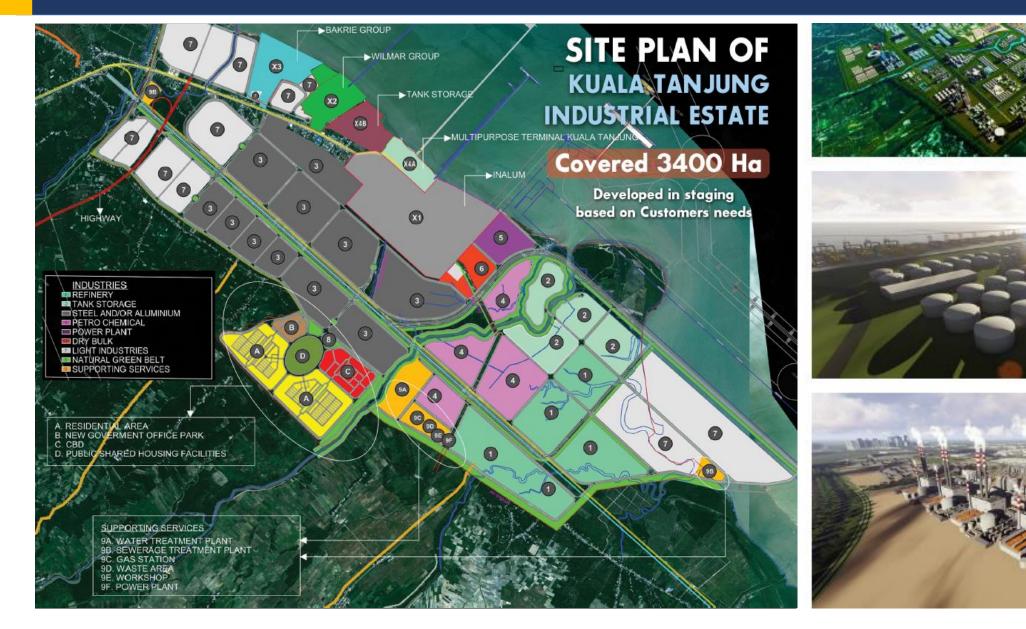

### SEI MANGKEI SPECIAL ECONOMIC ZONE

#### Overview

### **Project Description**

- Sei Mangkei is an industrial area located at the raw materials center which based on agribusiness, such as palm oil and rubber.
- SEZ Sei Mangkei is divided to 3 zones :
  - Industrial Zone : Palm Oil Downstream Industry Zone (oleochemical, refinery, biodiesel), Rubber Downstream Industry Zone, Production Supporting Facilities, Various Industry Zone (electronic, electricity), Small & Medium Industries.
  - ✓ Logistic Zone : Dry Port, Tank Farm, Warehousing, Packaging.
  - Tourism Zone : Hotel, Golf Course, Commercial Area, MICE (Meeting, Incentives, Convention & Exhibition).

| Location                 | Simalungun Regency                                                                                                                                                                                                                                                                                                                                                                                                                                                                                        |
|--------------------------|-----------------------------------------------------------------------------------------------------------------------------------------------------------------------------------------------------------------------------------------------------------------------------------------------------------------------------------------------------------------------------------------------------------------------------------------------------------------------------------------------------------|
| Investment Value         | Infrastructure : IDR 5,1 Trillion<br>Investor/Tenant : IDR 129 Trillion                                                                                                                                                                                                                                                                                                                                                                                                                                   |
| Total Area / Land Status | 1933,80 Ha/ Land Management Rights (HPL)                                                                                                                                                                                                                                                                                                                                                                                                                                                                  |
| Mode of Offer            | Financing and Direct Investment                                                                                                                                                                                                                                                                                                                                                                                                                                                                           |
| Project Owner            | PT. Kawasan Industri Nusantara                                                                                                                                                                                                                                                                                                                                                                                                                                                                            |
| Main Industries          | Palm Oil & Downstream Industries<br>Rubber & Downstream Industries                                                                                                                                                                                                                                                                                                                                                                                                                                        |
| Project Status           | <ol> <li>Infrastructure availability.</li> <li>Government provisions and support.</li> <li>Land used : 241,14 Ha / 12.57% from total<br/>area (updated July 2020).</li> <li>Investment realization : IDR 5,920 Billion<br/>(consist of IDR 793 Billion on infrastructure and<br/>IDR 5,127 Billion on Direct Investment)</li> <li>Direct investment is allowed to construct and<br/>own buildings or other structures on the land<br/>(max. 30 years and extendable for another 20<br/>years).</li> </ol> |
|                          | Contact Person:                                                                                                                                                                                                                                                                                                                                                                                                                                                                                           |
|                          | Muhammad Fadillah                                                                                                                                                                                                                                                                                                                                                                                                                                                                                         |