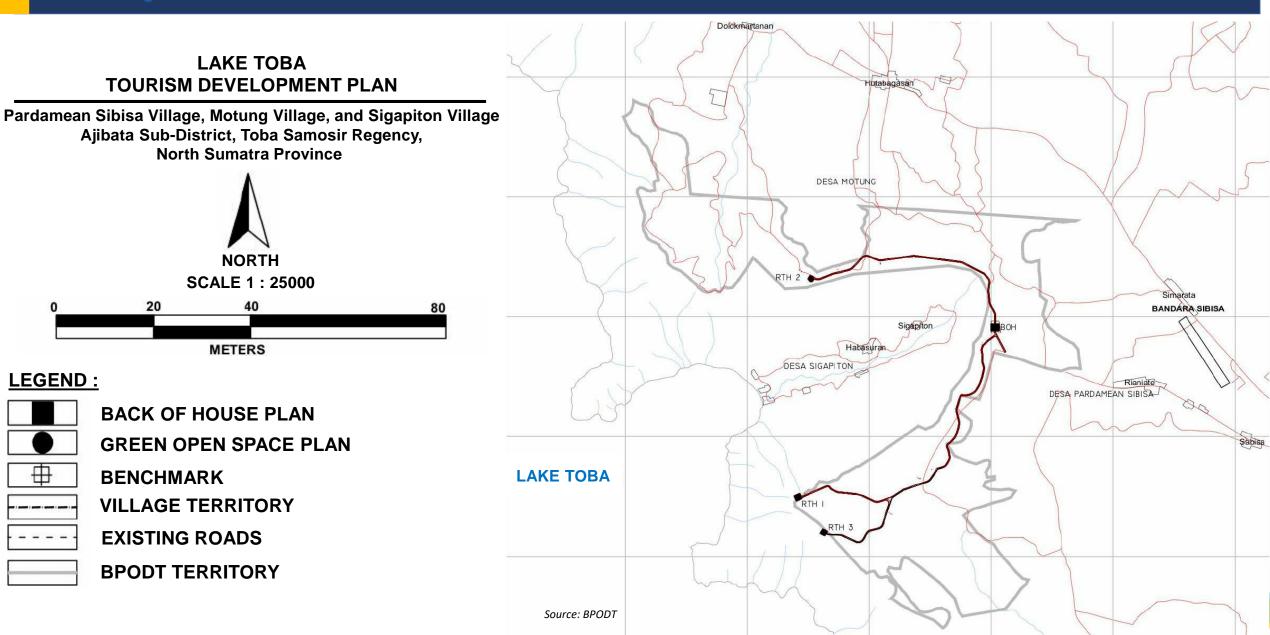

- Sibisa Airport Toba Samosir
- Silangit International Airport Siborong-Borong

Train

Sribilah ( Medan ↔ Rantau Prapat ) Putri Deli ( Medan ↔ Tanjung Balai ) Siantar Ekspres ( Medan ↔ Pematang Siantar ) Airport Railink ( Medan ↔ Kualanamu ) Sri Lelawangsa ( Medan ↔ Binjai )