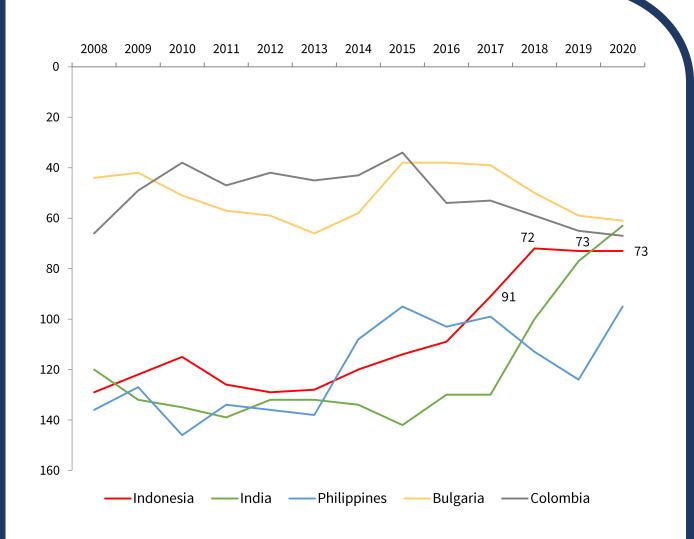

## **Ease of Doing Business | Index The Higher The Better**

# **Our concern to Business**

Business has never been easier in Indonesia. In recent years, our government has put significant effort to boost business climate and we're happy to tell you that we could maintain our performance since 2017.

Our efforts to trim the licensing period gave an impact to the business player. And we plan to make it even easier. There is no better time to invest in Indonesia.