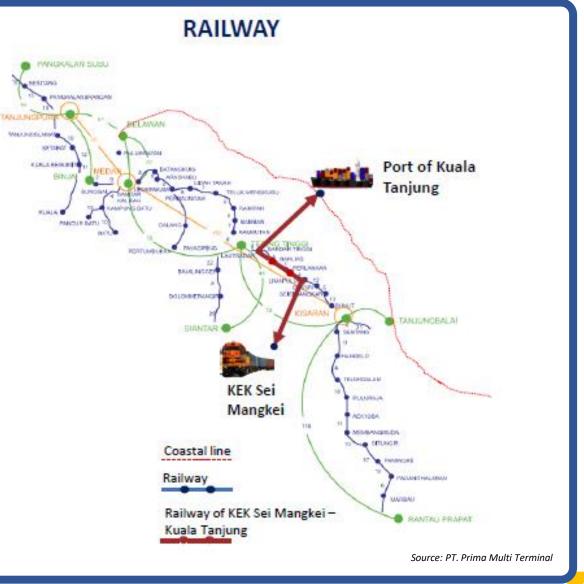

## Infrastructure Acceleration

Port of Belawan - Medan Port of Kuala Tanjung – Batu Bara Port of Tanjung Balai Asahan – Tanjung Balai Port of Pangkalan Susu - Langkat Port of Sibolga - Sibolga Port of Gunung Sitoli – Gunung Sitoli (Nias Island)

### Airports Lasondre Airport – Batu Islands Binaka Airport – Gunung Sitoli Kualanamu International Airport – Deli Serdang Aek Godang Airport – North Padang Lawas Ferdinand Lumban Tobing Airport – Central Tapanuli

- Sibisa Airport Toba Samosir
- Silangit International Airport Siborong-Borong

Train

Sribilah ( Medan ↔ Rantau Prapat ) Putri Deli ( Medan ↔ Tanjung Balai ) Siantar Ekspres ( Medan ↔ Pematang Siantar ) Airport Railink ( Medan ↔ Kualanamu ) Sri Lelawangsa ( Medan ↔ Binjai )

### **Existing and Planned Toll Roads in North Sumatra**

### **Trans Sumatra Highway**

A grand scale project to bring connectivity among provinces in Sumatra island. Everything will be more connected, not less.