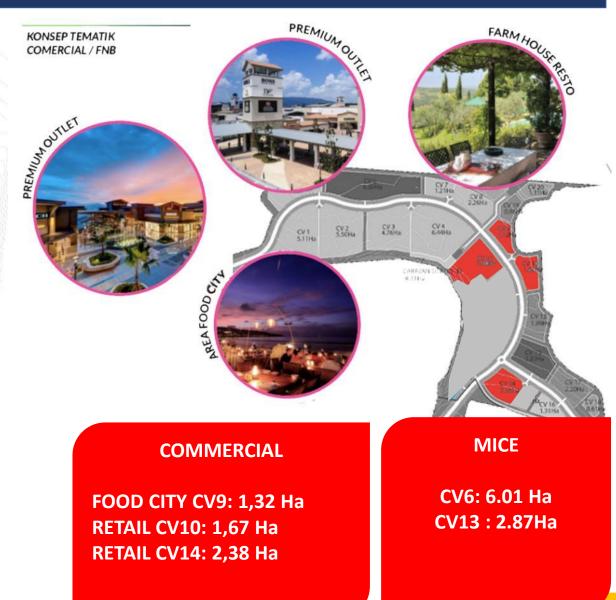

### **Project Description**

- Sei Mangkei is an industrial area located at the raw materials center which based on agribusiness, such as palm oil and rubber.
- SEZ Sei Mangkei is divided to 3 zones :
  - Industrial Zone : Palm Oil Downstream Industry Zone (oleochemical, refinery, biodiesel), Rubber Downstream Industry Zone, Production Supporting Facilities, Various Industry Zone (electronic, electricity), Small & Medium Industries.
  - ✓ Logistic Zone : Dry Port, Tank Farm, Warehousing, Packaging.
  - Tourism Zone : Hotel, Golf Course, Commercial Area, MICE (Meeting, Incentives, Convention & Exhibition).