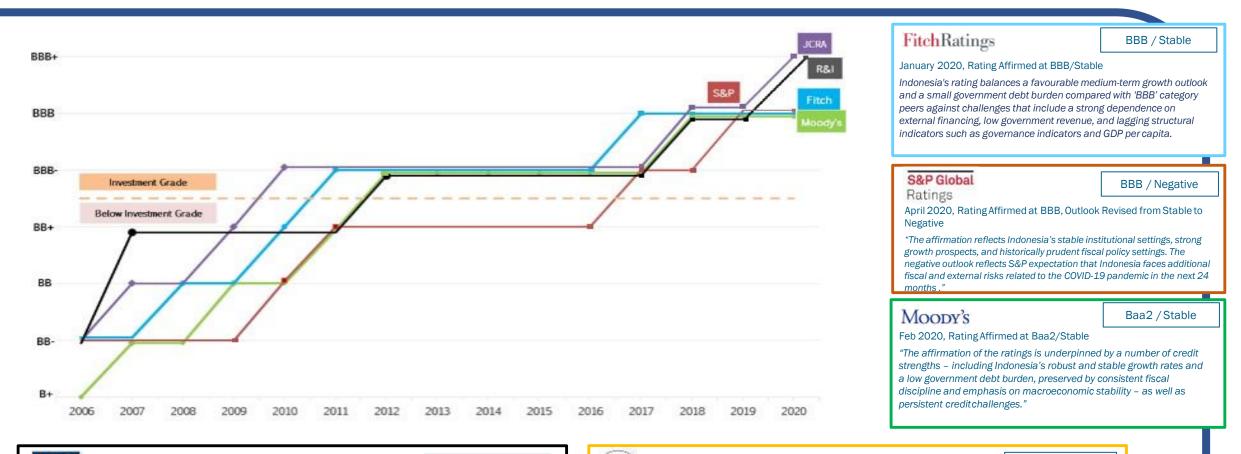

### **Investment Grade Approved**

JCR)

#### R&I

BBB+ / Stable

"Indonesia's President Joko Widodo is firmly implementing policies to strengthen economic growth potential, on the back of a political foundation solidified in his second term.

Supported by such policy efforts, the economy is expected to continue stable growth over the medium term. Keeping fiscal deficits in check, the government maintains its debt ratio at a low level. Foreign reserves are ample relative to short-term external debts. The country's economic resilience to external shocks is retained under a policy stance that emphasizes macroeconomic stability and fiscal discipline."

#### January 2020, Rating Upgraded at BBB+/Stable

"The ratings mainly reflect the country's solid domestic consumption-led economic growth, restrained budget deficit and public debt, and resilience to external shocks supported by flexible exchange rate and credible monetary policies and accumulation of foreign exchange reserves. Since its previous rating review, JCR has been paying particular attention to the continuing reform initiatives pushed by the administration of President Joko Widodo and the content and progress of the economic policy taken by his second administration which took office in October 2019. Among the reform agenda, infrastructure development has continued to progress faster than JCR had expected.".

BBB+ / Stable

10