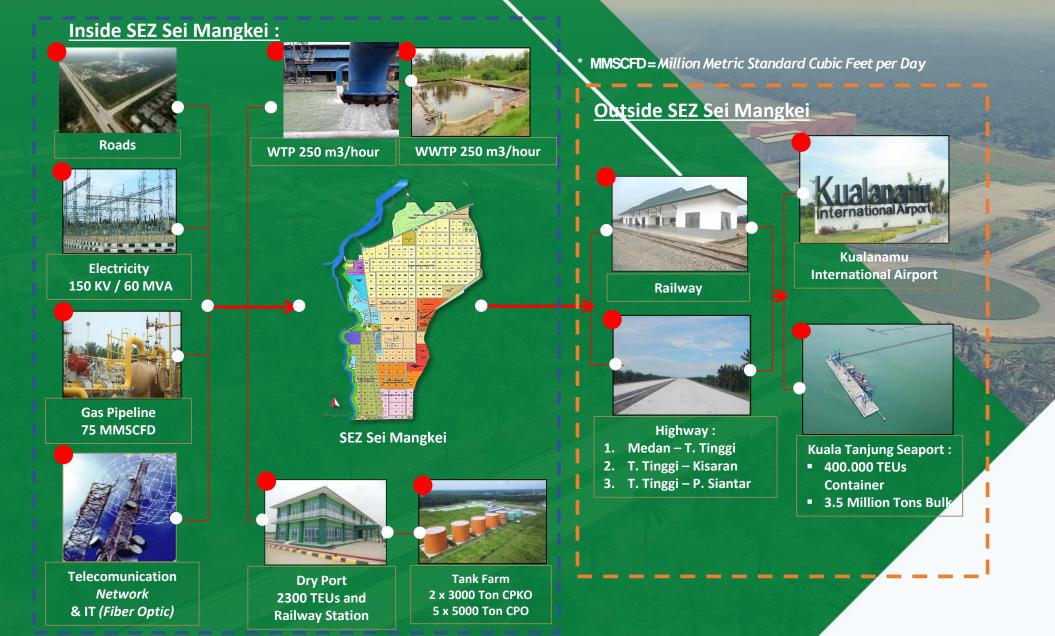

### **Project Description**

- Sei Mangkei is an industrial area located at the raw materials center which based on agribusiness, such as palm oil and rubber.
- SEZ Sei Mangkei is divided to 3 zones :
  - Industrial Zone : Palm Oil Downstream Industry Zone (oleochemical, refinery, biodiesel), Rubber Downstream Industry Zone, Production Supporting Facilities, Various Industry Zone (electronic, electricity), Small & Medium Industries.
  - ✓ Logistic Zone : Dry Port, Tank Farm, Warehousing, Packaging.
  - Tourism Zone : Hotel, Golf Course, Commercial Area, MICE (Meeting, Incentives, Convention & Exhibition).

| Location                 | Simalungun Regency                                                                                                                                                                                                                                                                                                                                                                                                                                                                                        |
|--------------------------|-----------------------------------------------------------------------------------------------------------------------------------------------------------------------------------------------------------------------------------------------------------------------------------------------------------------------------------------------------------------------------------------------------------------------------------------------------------------------------------------------------------|
| Investment Value         | Infrastructure : IDR 5,1 Trillion<br>Investor/Tenant : IDR 129 Trillion                                                                                                                                                                                                                                                                                                                                                                                                                                   |
| Total Area / Land Status | 1933,80 Ha/ Land Management Rights (HPL)                                                                                                                                                                                                                                                                                                                                                                                                                                                                  |
| Mode of Offer            | Financing and Direct Investment                                                                                                                                                                                                                                                                                                                                                                                                                                                                           |
| Project Owner            | PT. Kawasan Industri Nusantara                                                                                                                                                                                                                                                                                                                                                                                                                                                                            |
| Main Industries          | Palm Oil & Downstream Industries<br>Rubber & Downstream Industries                                                                                                                                                                                                                                                                                                                                                                                                                                        |
| Project Status           | <ol> <li>Infrastructure availability.</li> <li>Government provisions and support.</li> <li>Land used : 241,14 Ha / 12.57% from total<br/>area (updated July 2020).</li> <li>Investment realization : IDR 5,920 Billion<br/>(consist of IDR 793 Billion on infrastructure and<br/>IDR 5,127 Billion on Direct Investment)</li> <li>Direct investment is allowed to construct and<br/>own buildings or other structures on the land<br/>(max. 30 years and extendable for another 20<br/>years).</li> </ol> |
|                          | Contact Person:                                                                                                                                                                                                                                                                                                                                                                                                                                                                                           |
|                          | Muhammad Fadillah                                                                                                                                                                                                                                                                                                                                                                                                                                                                                         |