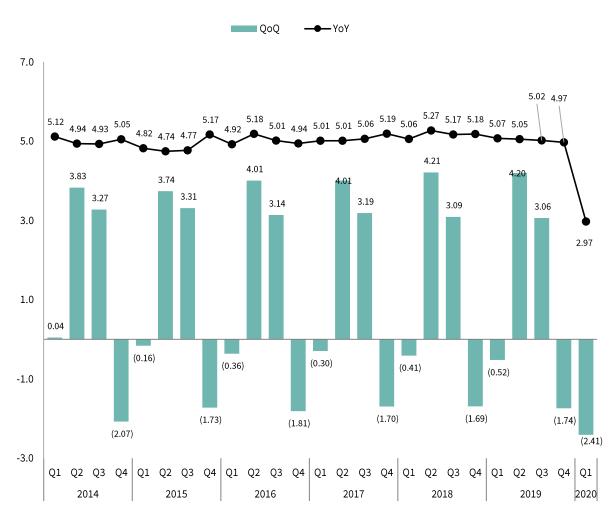

## **Indonesia's GDP Growth Momentum Moderated**

Despite global economic moderation, resilient national economic growth has been maintained in Indonesia. For the year 2019, solid economic growth was recorded at 5.02%, albeit slightly declined from 5.17% in 2018. The main driver of economic growth in 2019 was domestic demand, as export performance declined. In the fourth quarter of 2019, economic growth stood at 4.97% (yoy), down slightly from 5.18% (yoy) in the previous period.

Furthermore, the general election held in 2019 edged up consumption by non-profit institutions serving households (NPISH) to 10.62% from 9.10% in 2018. Domestic demand was also buoyed by strong investment performance, building investment in particular which grew 5.37% in the reporting period, similar to the 5.41% recorded in 2018. Services in the tertiary sector were the main locomotive of economic growth in 2019, led by communications and information, financial services and insurance as well as other services.

While in 2020 for quarter 1 Indonesia's economic growth was 2.97% (yoy). It was getting slightly declined from 2019 5.07% at the same period. It occurred because of COVID-19 to overcome this pandemic issue.