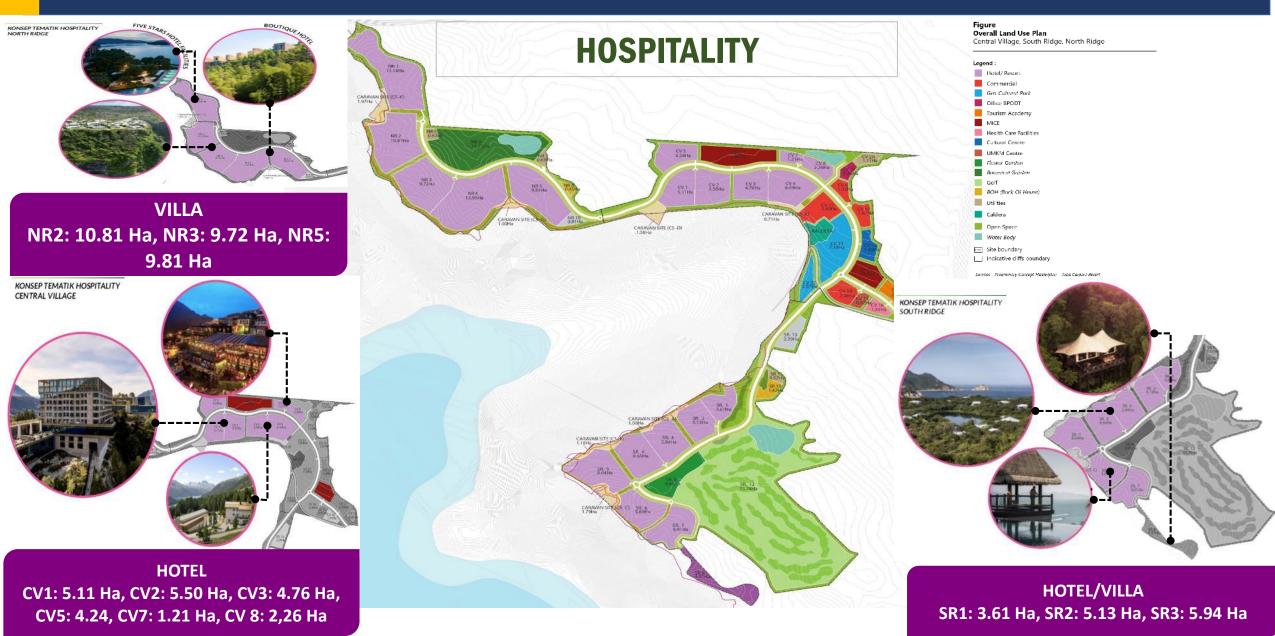

.295                 | 45,43      | 12%    |
| Carriage way          | 142.856                 |            |        |
| Median                | 15.328                  |            |        |
| ROW Green Buffer      | 296.111                 |            |        |
| Public Open Space     | 632.271                 | 63,23      | 16%    |
| Body of Water         | 24.943                  |            |        |
| TOTAL                 | 3.855.864               | 386        | 100%   |



**Investment Plan** 

OPPORTUNITY

#### **THEMATIC CONCEPT**

#### North Ridge

- Serene
- Exclusive
- Wellness

#### **Central Village**

- Celebration
- Vibrant
- Integrated
- Cultural

#### South Ridge

- Leisure
- Adventure
- Active
- Luxury



**North Ridge** 

South Ridge

#### **Investment Plan**





Figure

Overall Land Use Plan

Central Village, South Ridge, North Ridge

#### **Investment Plan**

OPPORTUNITY

. . . . . . . .



| ×                                  | Saway Co. Mar. |
|------------------------------------|----------------|
| BOTANICAL GARDEN                   | NR6: 15.72 Ha  |
| KONSEP TEMATIK<br>SUSTAINABLE GOLF |                |
|                                    |                |
|                                    | 9.56<br>9.56   |
| FLOWER GARDEN SR                   | 89: 4.68 Ha    |

#### Legend : CARAVA 1.97Ha Hotel/ Resort Commercial NR 2 10.81Ha Geo Cultural Park Office BPODT Tourism Academy NR 3 9,72Ha MICE Health Care Facilities Cultural Centre UMKM Centre Flower Garden Botanical Garden Golf BOH (Back Of House) Utilities Caldera Open Space Water B