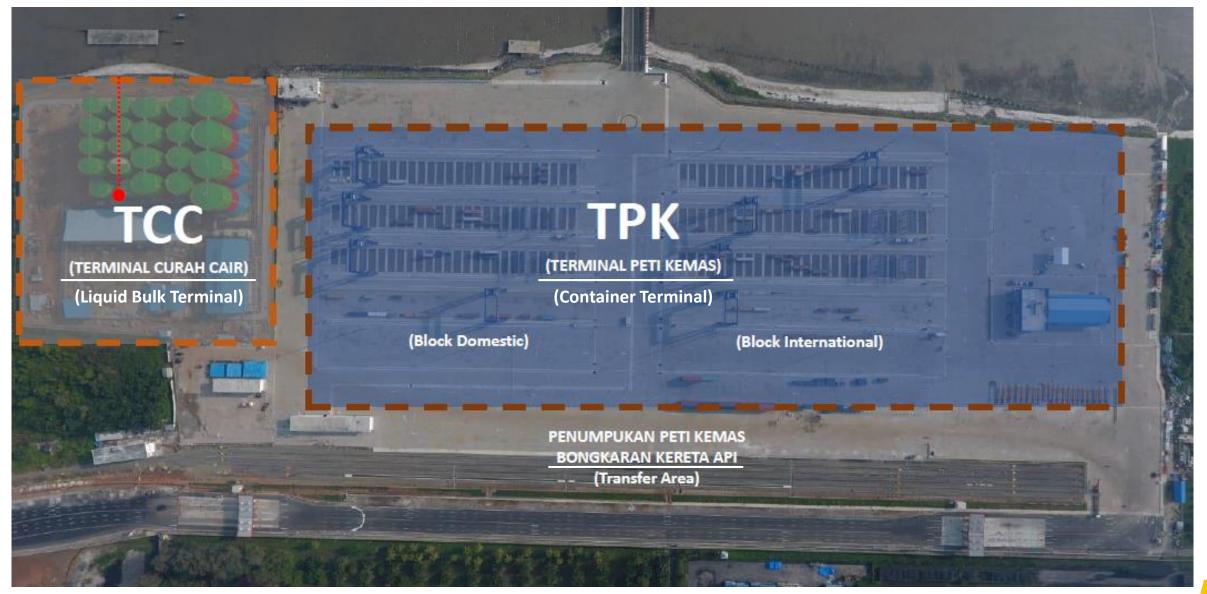

### SEI MANGKEI SPECIAL ECONOMIC ZONE

#### Overview

### **Project Description**

- Sei Mangkei is an industrial area located at the raw materials center which based on agribusiness, such as palm oil and rubber.
- SEZ Sei Mangkei is divided to 3 zones :
  - Industrial Zone : Palm Oil Downstream Industry Zone (oleochemical, refinery, biodiesel), Rubber Downstream Industry Zone, Production Supporting Facilities, Various Industry Zone (electronic, electricity), Small & Medium Industries.
  - ✓ Logistic Zone : Dry Port, Tank Farm, Warehousing, Packaging.
  - Tourism Zone : Hotel, Golf Course, Commercial Area, MICE (Meeting, Incentives, Convention & Exhibition).

| Location                 | Simalungun Regency                                                                                                                                                                                                                                                                                                                                                                                                                                                                                        |
|--------------------------|-----------------------------------------------------------------------------------------------------------------------------------------------------------------------------------------------------------------------------------------------------------------------------------------------------------------------------------------------------------------------------------------------------------------------------------------------------------------------------------------------------------|
| Investment Value         | Infrastructure : IDR 5,1 Trillion<br>Investor/Tenant : IDR 129 Trillion                                                                                                                                                                                                                                                                                                                                                                                                                                   |
| Total Area / Land Status | 1933,80 Ha/ Land Management Rights (HPL)                                                                                                                                                                                                                                                                                                                                                                                                                                                                  |
| Mode of Offer            | Financing and Direct Investment                                                                                                                                                                                                                                                                                                                                                                                                                                                                           |
| Project Owner            | PT. Kawasan Industri Nusantara                                                                                                                                                                                                                                                                                                                                                                                                                                                                            |
| Main Industries          | Palm Oil & Downstream Industries<br>Rubber & Downstream Industries                                                                                                                                                                                                                                                                                                                                                                                                                                        |
| Project Status           | <ol> <li>Infrastructure availability.</li> <li>Government provisions and support.</li> <li>Land used : 241,14 Ha / 12.57% from total<br/>area (updated July 2020).</li> <li>Investment realization : IDR 5,920 Billion<br/>(consist of IDR 793 Billion on infrastructure and<br/>IDR 5,127 Billion on Direct Investment)</li> <li>Direct investment is allowed to construct and<br/>own buildings or other structures on the land<br/>(max. 30 years and extendable for another 20<br/>years).</li> </ol> |
|                          | Contact Person:                                                                                                                                                                                                                                                                                                                                                                                                                                                                                           |
|                          | Muhammad Fadillah                                                                                                                                                                                                                                                                                                                                                                                                                                                                                         |