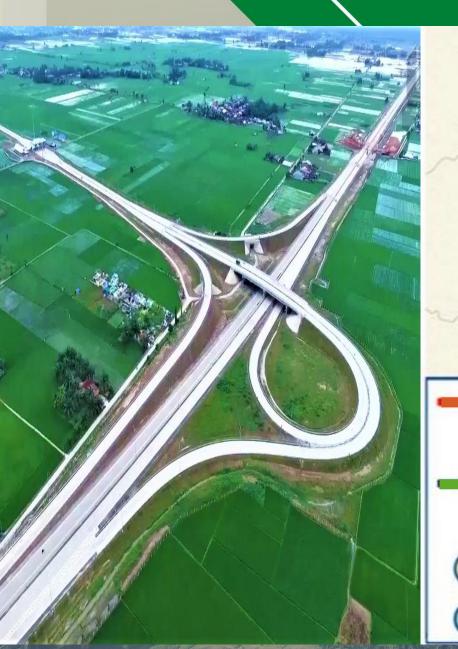

### **Existing and Planned Toll Roads in North Sumatra**

### **Trans Sumatra Highway**

A grand scale project to bring connectivity among provinces in Sumatra island. Everything will be more connected, not less.