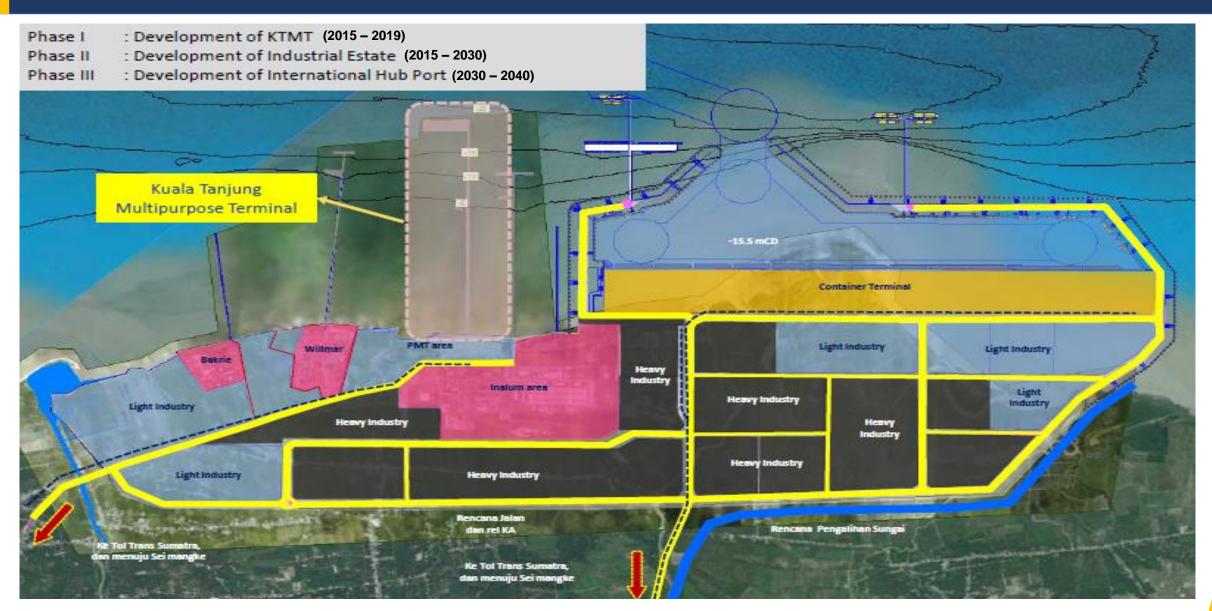

### SEI MANGKEI SPECIAL ECONOMIC ZONE

#### Overview

### **Project Description**

- Sei Mangkei is an industrial area located at the raw materials center which based on agribusiness, such as palm oil and rubber.
- SEZ Sei Mangkei is divided to 3 zones :
  - Industrial Zone : Palm Oil Downstream Industry Zone (oleochemical, refinery, biodiesel), Rubber Downstream Industry Zone, Production Supporting Facilities, Various Industry Zone (electronic, electricity), Small & Medium Industries.
  - ✓ Logistic Zone : Dry Port, Tank Farm, Warehousing, Packaging.
  - Tourism Zone : Hotel, Golf Course, Commercial Area, MICE (Meeting, Incentives, Convention & Exhibition).

| Location                 | Simalungun Regency                                                                                                                                                                                                                                                                                                                                                                                                                                                                                        |
|--------------------------|-----------------------------------------------------------------------------------------------------------------------------------------------------------------------------------------------------------------------------------------------------------------------------------------------------------------------------------------------------------------------------------------------------------------------------------------------------------------------------------------------------------|
| Investment Value         | Infrastructure : IDR 5,1 Trillion<br>Investor/Tenant : IDR 129 Trillion                                                                                                                                                                                                                                                                                                                                                                                                                                   |
| Total Area / Land Status | 1933,80 Ha/ Land Management Rights (HPL)                                                                                                                                                                                                                                                                                                                                                                                                                                                                  |
| Mode of Offer            | Financing and Direct Investment                                                                                                                                                                                                                                                                                                                                                                                                                                                                           |
| Project Owner            | PT. Kawasan Industri Nusantara                                                                                                                                                                                                                                                                                                                                                                                                                                                                            |
| Main Industries          | Palm Oil & Downstream Industries<br>Rubber & Downstream Industries                                                                                                                                                                                                                                                                                                                                                                                                                                        |
| Project Status           | <ol> <li>Infrastructure availability.</li> <li>Government provisions and support.</li> <li>Land used : 241,14 Ha / 12.57% from total<br/>area (updated July 2020).</li> <li>Investment realization : IDR 5,920 Billion<br/>(consist of IDR 793 Billion on infrastructure and<br/>IDR 5,127 Billion on Direct Investment)</li> <li>Direct investment is allowed to construct and<br/>own buildings or other structures on the land<br/>(max. 30 years and extendable for another 20<br/>years).</li> </ol> |
|                          | Contact Person:                                                                                                                                                                                                                                                                                                                                                                                                                                                                                           |
|                          | Muhammad Fadillah                                                                                                                                                                                                                                                                                                                                                                                                                                                                                         |