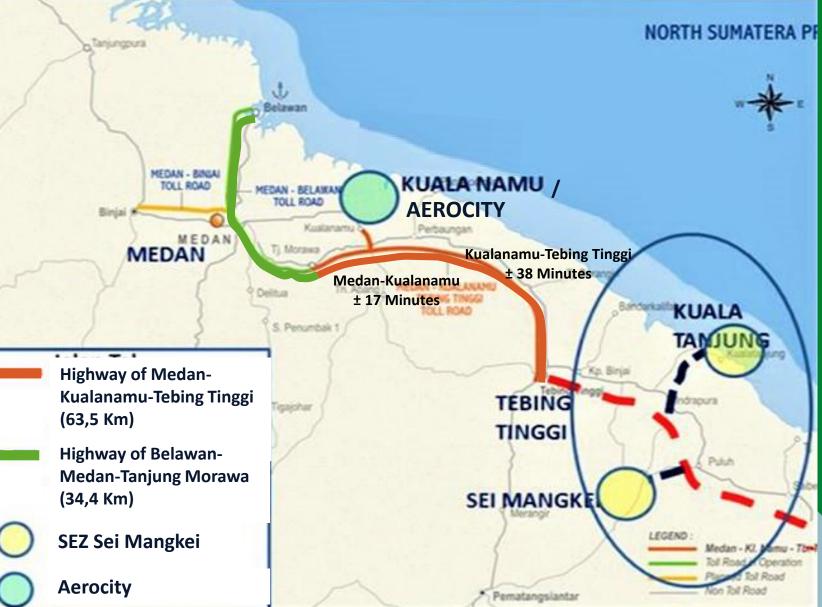

# Highway Connection

Accesibility to Sei Mangkei has become easier, with and efficient and adequate highway from Medan and Belawan to Sei Mangkei.