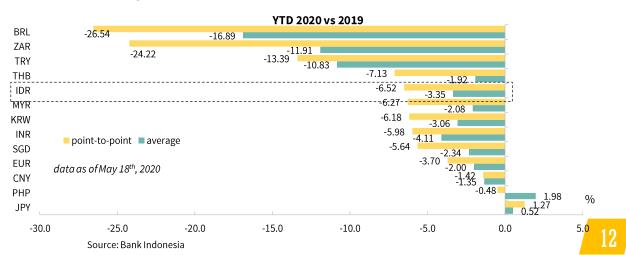

hich is stable at 2,67% (yoy) in April 2020.
- The rupiah continued to regain lost value as global financial market uncertainty eased and confidence in national economic conditions was maintained. In addition, foreign capital inflows and a dominant supply of foreign exchange from domestic players have also strengthened the rupiah. Bank Indonesia is confident that the current rupiah exchange rate is fundamentally undervalued, leading to potential appreciation and underpinning the economic recovery. Supporting exchange rate policy effectiveness, Bank Indonesia continues to optimize monetary operations in order to safeguard market mechanisms and preserve adequate liquidity in the money market and foreign exchange market.

#### **Rupiah Exchange Rate Fared Relatively Well Compared to Peers**



## Simultaneous Growth All Over Regions

#### **REGIONAL ECONOMIC GROWTH FIRST QUARTER 2020 (%, YOY)**



### **Economic Policies Taken in Response to COVID-19 Pandemic**

- · Government's policy related to COVID-19 pandemic comprises of four safety nets.
- Latest Update 22/4: Expansion of business classification coverage for Fiscal Incentives.
- The economic safety net and national economic recovery measures, along with other economic stimulus that focus on maintaining purchasing power and ensuring business continuity (minimizing layoffs), will minimize the spill-over effect of the COVID-19 pandemic hence limiting the impact to the banking system.



Health Safety Net

#### Budget Support: Rp75 T

- BPJS contribution subsidies
- Medical Personnel Incentives
- Death Compensation for Heal