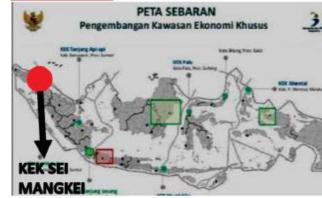

### SEI MANGKEI SPECIAL ECONOMIC ZONE

#### Overview

### **Project Description**

- Sei Mangkei is an industrial area located at the raw materials center which based on agribusiness, such as palm oil and rubber.
- SEZ Sei Mangkei is divided to 3 zones :
  - Industrial Zone : Palm Oil Downstream Industry Zone (oleochemical, refinery, biodiesel), Rubber Downstream Industry Zone, Production Supporting Facilities, Various Industry Zone (electronic, electricity), Small & Medium Industries.
  - ✓ Logistic Zone : Dry Port, Tank Farm, Warehousing, Packaging.
  - Tourism Zone : Hotel, Golf Course, Commercial Area, MICE (Meeting, Incentives, Convention & Exhibition).

| Location                 | Simalungun Regency                                                                                                                                                                                                                                                                                                                                                                                                                                                                                        |
|--------------------------|-----------------------------------------------------------------------------------------------------------------------------------------------------------------------------------------------------------------------------------------------------------------------------------------------------------------------------------------------------------------------------------------------------------------------------------------------------------------------------------------------------------|
| Investment Value         | Infrastructure : IDR 5,1 Trillion<br>Investor/Tenant : IDR 129 Trillion                                                                                                                                                                                                                                                                                                                                                                                                                                   |
| Total Area / Land Status | 1933,80 Ha/ Land Management Rights (HPL)                                                                                                                                                                                                                                                                                                                                                                                                                                                                  |
| Mode of Offer            | Financing and Direct Investment                                                                                                                                                                                                                                                                                                                                                                                                                                                                           |
| Project Owner            | PT. Kawasan Industri Nusantara                                                                                                                                                                                                                                                                                                                                                                                                                                                                            |
| Main Industries          | Palm Oil & Downstream Industries<br>Rubber & Downstream Industries                                                                                                                                                                                                                                                                                                                                                                                                                                        |
| Project Status           | <ol> <li>Infrastructure availability.</li> <li>Government provisions and support.</li> <li>Land used : 241,14 Ha / 12.57% from total<br/>area (updated July 2020).</li> <li>Investment realization : IDR 5,920 Billion<br/>(consist of IDR 793 Billion on infrastructure and<br/>IDR 5,127 Billion on Direct Investment)</li> <li>Direct investment is allowed to construct and<br/>own buildings or other structures on the land<br/>(max. 30 years and extendable for another 20<br/>years).</li> </ol> |
|                          | Contact Person:                                                                                                                                                                                                                                                                                                                                                                                                                                                                                           |
|                          | Muhammad Fadillah                                                                                                                                                                                                                                                                                                                                                                                                                                                                                         |