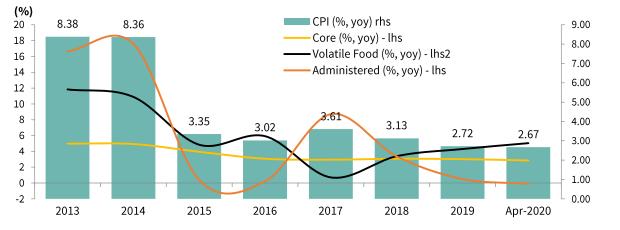

# Exchange Rate and Inflation Rate | In Line with Fundamentals

#### Well Maintained Inflation Ensured Price Stability

**Rupiah Exchange Rate Volatilty** 

- Indonesia could maintain price stability in this pandemic era, reflected from inflation rate which is stable at 2,67% (yoy) in April 2020.
- The rupiah continued to regain lost value as global financial market uncertainty eased and confidence in national economic conditions was maintained. In addition, foreign capital inflows and a dominant supply of foreign exchange from domestic players have also strengthened the rupiah. Bank Indonesia is confident that the current rupiah exchange rate is fundamentally undervalued, leading to potential appreciation and underpinning the economic recovery. Supporting exchange rate policy effectiveness, Bank Indonesia continues to optimize monetary operations in order to safeguard market mechanisms and preserve adequate liquidity in the money market and foreign exchange market.