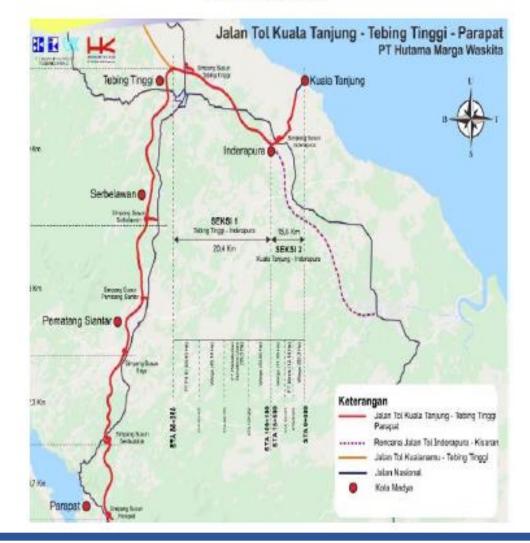

### **Existing and Planned Toll Roads in North Sumatra**

### **Trans Sumatra Highway**

A grand scale project to bring connectivity among provinces in Sumatra island. Everything will be more connected, not less.