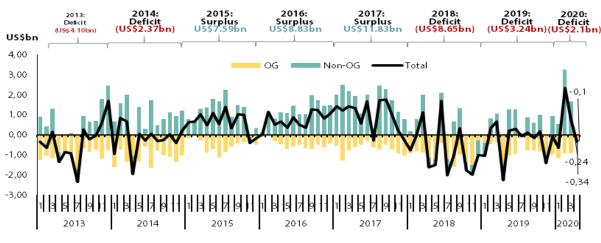

## **External Balance Supported by Adequate Reserves**

#### 2013: CA Deficit 2014: CA Deficit 2016: 2017: 2018: CA Deficit 2019: 2020: CA Deficit CA Deficit CA Deficit CA Deficit CA Deficit (US\$29.1bn) (US\$26.7bn) (US\$16.2bn) (US\$30.4bn) (US (US\$16.9bn) (US\$17.5bn) (USS30.6bn) US\$bn 8 0,0 6 -0,5 4 -1,42 -1.0 2 -1,5 0 -2,0 -2 -2,5 -4 -3,0 (8, 08)-6 -3,5 -8 -4.0 -10 -12 -4.5 Q2 Q3 Q4 Q1 Q2 Q3 Q4 Q1 Q1 Q2 Q3 Q4 Q1 Q2 Q3 Q4 Q1 Q2 Q3 Q4 01 02 03 04 01 Q2 Q3 Q4 Q1 2013 2015 2016 2017 2018 2020\*\* 2014 2019\* Goods urrent Account (%GDP)+(rhs) ondarv In com

Source: Bank Indonesia

### Trade Balance | USDbn

Current Account Deficit | USD/IDR