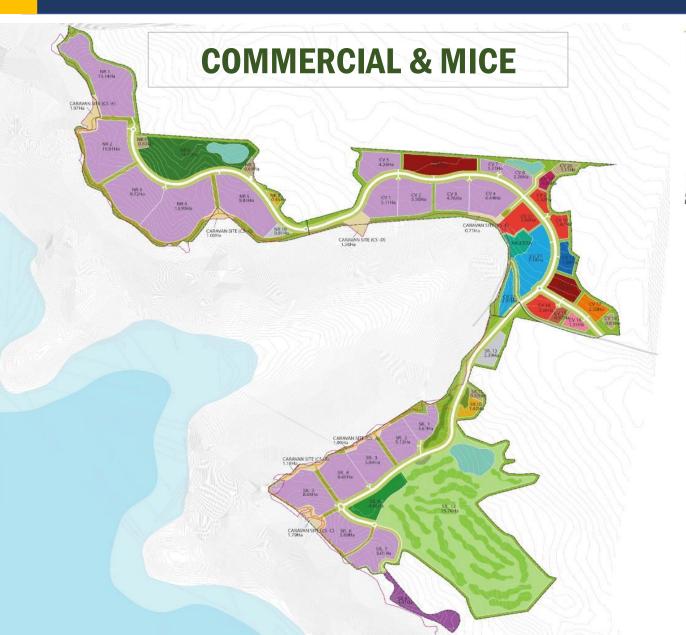

### **Project Description**

- Sei Mangkei is an industrial area located at the raw materials center which based on agribusiness, such as palm oil and rubber.
- SEZ Sei Mangkei is divided to 3 zones :
  - Industrial Zone : Palm Oil Downstream Industry Zone (oleochemical, refinery, biodiesel), Rubber Downstream Industry Zone, Production Supporting Facilities, Various Industry Zone (electronic, electricity), Small & Medium Industries.
  - ✓ Logistic Zone : Dry Port, Tank Farm, Warehousing, Packaging.
  - Tourism Zone : Hotel, Golf Course, Commercial Area, MICE (Meeting, Incentives, Convention & Exhibition).