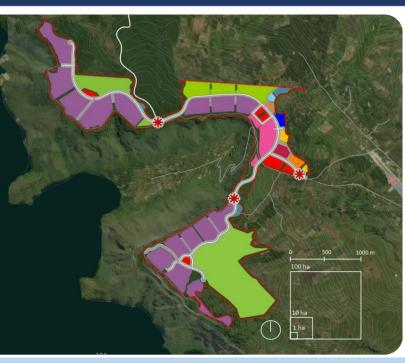

on (2019)</li> <li>Land acquisition (start from 2019)</li> </ol> |

**INVESTMENT PROJECT** 

#### **PROJECT'S OWNER PROFILE:**

PT Pelindo I is a leading port service provider in Sumatera. It operates 24 ports and has a strong footprint in Aceh, North Sumatera, Riau and Riau Islands.

**PT. PELINDO I** through its subsidiary (PT Prima Pengembangan Kawasan) is in charge to develop and manage Kuala Tanjung Industrial Estate.

Contact Person: Saut Siagian (Director) Mobile: +6281298556132



© 2018 by Indonesia Investment Coordinating Board. All rights reserved

#### **Master Plan**



#### **Master Plan**

**INVESTMENT PROJECT** 



Master Plan

**INVESTMENT PROJECT** 



32

Connectivity

INVESTMENT PROJECT

TOLL ROAD





#### **OPPORTUNITY**

### **TOBA CALDERA RESORT**

#### Overview





### Project Description

- Business Overview & Objectives :
  - 5-Star International Hotel and Resort, Leisure and Entertainment, Commercial and Fine Dining, Luxury Residential Villa, Golf Course and Facilities.
  - Resort Concept that incorporate nature, culture, and technology into an Integrated Eco Resort.
- Competitive Advantage
- ✓ World's largest volcanic lake and stunning landscape in nature (formed by 3 major volcanic eruptions)
- ✓ Accessibility (Air Connectivity) : Kualanamu Airport, Silangit Airport and Sibisa Airport.

| Location                                              | Ajibata District, Toba Samosir Regency, North Sumatera