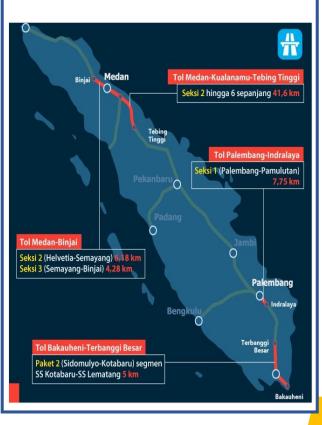

### **Trans Sumatra Highway**

A grand scale project to bring connectivity among provinces in Sumatra island. Everything will be more connected, not less.