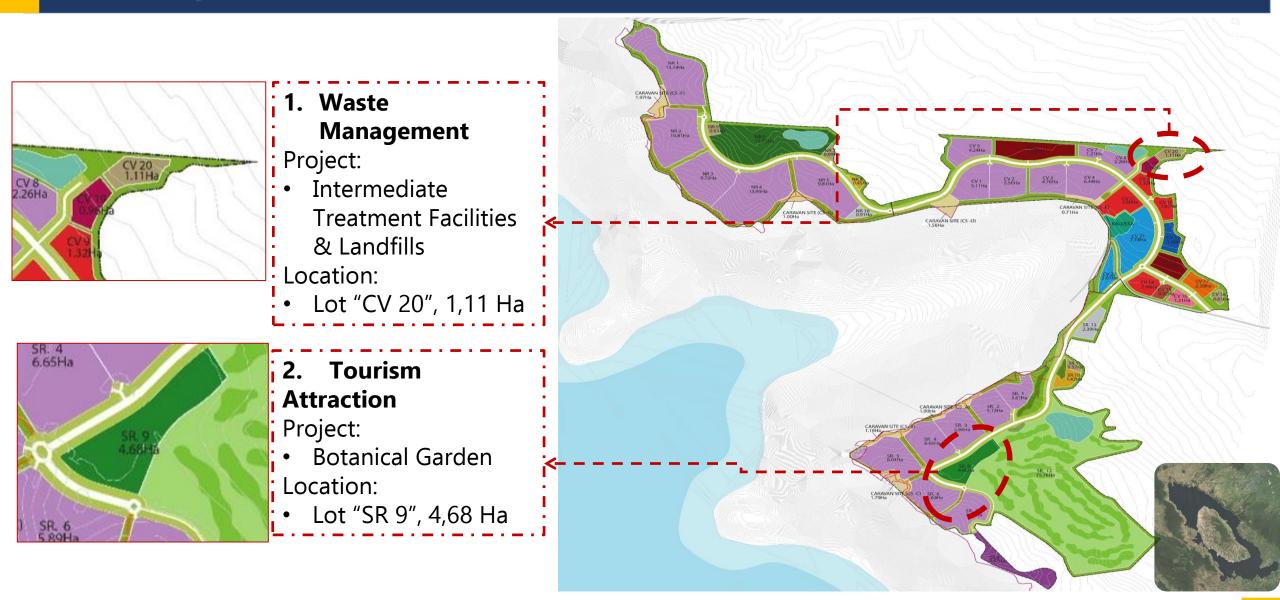

# Investment Projects & Opportunities

3

Guaranteed by the government, potential projects are handpicked just for you. In addition, We also specifically collect potential tourism sites and products in North Sumatra.