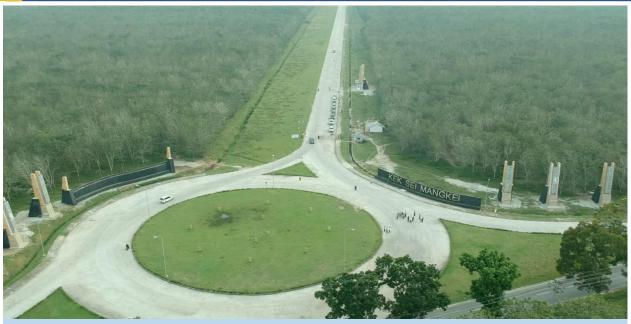

### SEI MANGKEI SPECIAL ECONOMIC ZONE

#### Overview

### **Project Description**

- Sei Mangkei is an industrial area located at the raw materials center which based on agribusiness, such as palm oil and rubber.
- SEZ Sei Mangkei is divided to 3 zones :
  - Industrial Zone : Palm Oil Downstream Industry Zone (oleochemical, refinery, biodiesel), Rubber Downstream Industry Zone, Production Supporting Facilities, Various Industry Zone (electronic, electricity), Small & Medium Industries.
  - ✓ Logistic Zone : Dry Port, Tank Farm, Warehousing, Packaging.
  - Tourism Zone : Hotel, Golf Course, Commercial Area, MICE (Meeting, Incentives, Convention & Exhibition).