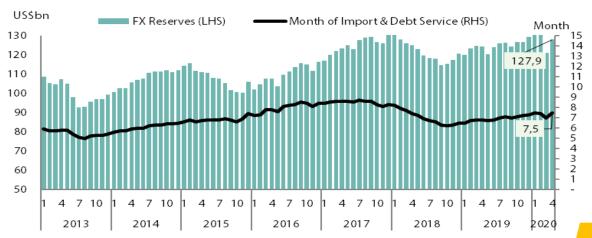

## **External Balance Supported by Adequate Reserves**

#### FX Reserves | USDbn