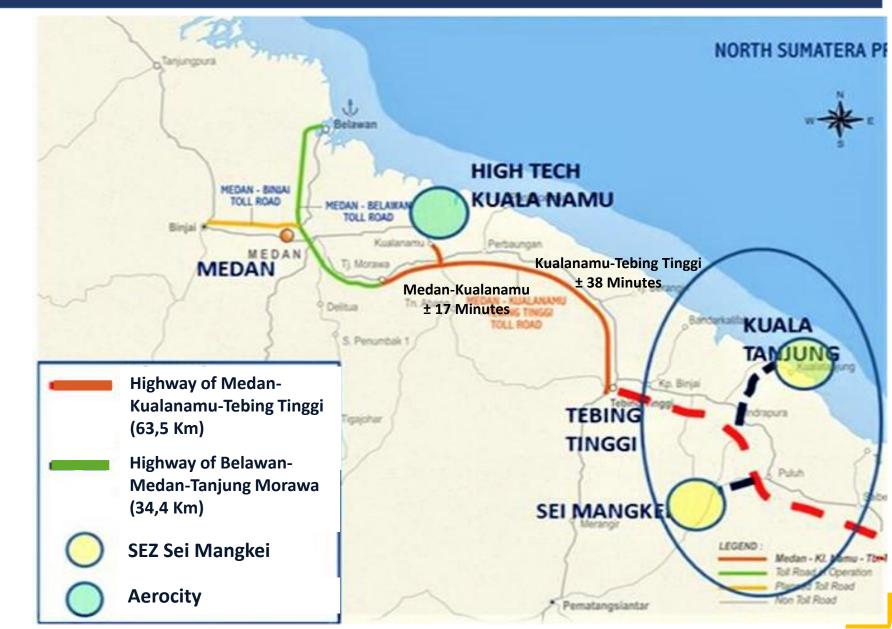

# Highway Connection

Accesibility to Sei Mangkei has become easier, with and efficient and adequate highway from Medan and Belawan to Sei Mangkei.