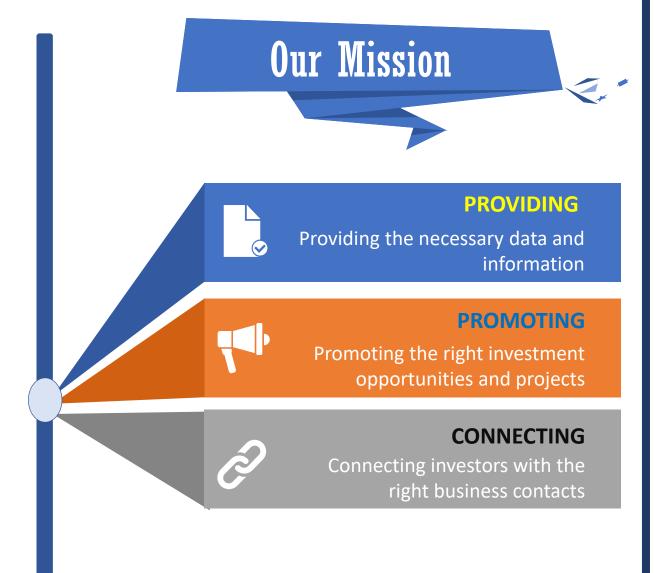

North Sumatra Invest (NSI) is a dedicated task force comprised of all North Sumatra's policy makers, including the Government of North Sumatra and Bank Indonesia, with full cooperation of Kamar Dagang dan Industri Indonesia (KADIN).

Our mission is to attract Foreign Direct Investment (FDI) in North Sumatra to foster economic growth.