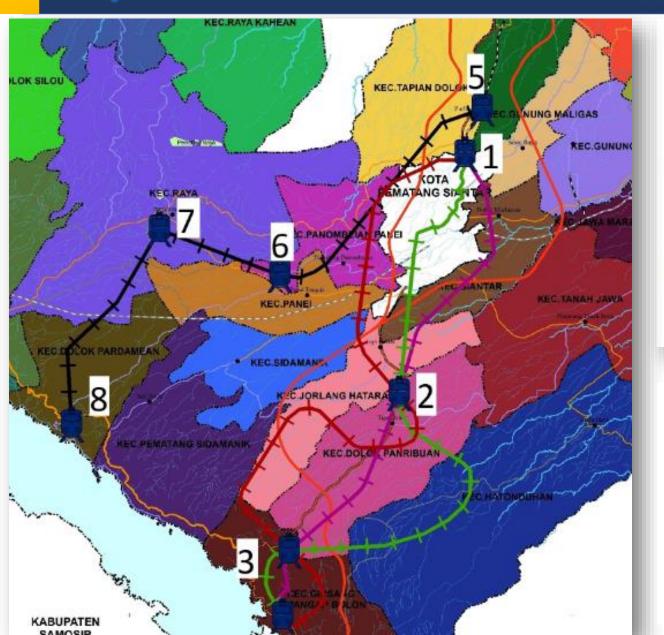

### **Existing and Planned Toll Roads in North Sumatra**

### **Trans Sumatra Highway**

A grand scale project to bring connectivity among provinces in Sumatra island. Everything will be more connected, not less.