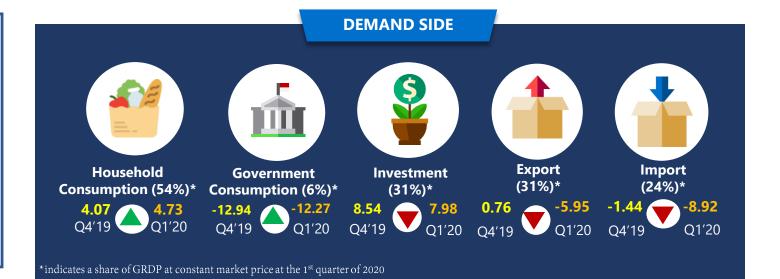

## **Vigorous Economic Growth**

- North Sumatera economic growth was recorded at 4,65% (yoy) in the 1st quarter of 2020.
- Still grow higher and stronger than Indonesia, which was recorded at 2,97% (yoy) on the same period.
- This performance shows resilience of North Sumatera in this Pandemic Era.