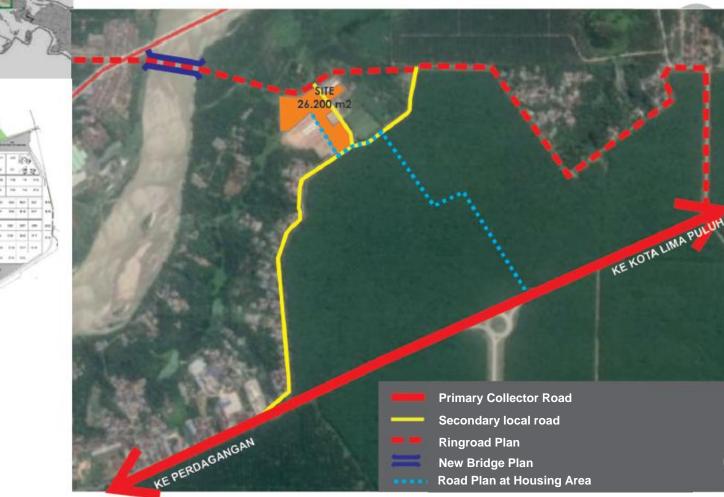

oor: 16
- Ground Floor-5<sup>th</sup> floor: room, rooftop
- 6<sup>th</sup> floor: various facilities, 7<sup>th</sup> 16<sup>th</sup> floor: room,
- rooftop
- Studio Type Room (tipe 44): 77 unit
- Family Room (tipe 80): 55 unit

#### 2. HOTEL

Total Floor: 15 1<sup>st</sup> floor: lobby, 2<sup>nd</sup> - 3<sup>rd</sup> floor: core lift 4<sup>th</sup> – 6<sup>th</sup> floor: facilities, 7<sup>th</sup> floor: Hall 8<sup>th</sup> – 15<sup>th</sup> floor: room, rooftop+helipad Deluxe room (4x8m): 90 unit Suite room (5x9m): 27 unit

#### 3. COMMERCIAL UNIT/HYPEMART

Total Floor: 4  $1^{st} - 3^{rd}$  floor: Hypermart and other retail store  $4^{th}$  floor: service

#### MIXED USE RENTAL APARTMENTS In Sei Mangkei Special Economic Zone Location

OPPORTUNITY





#### 3°10'07.5"N ; 99°20'43.0"E



54

#### MIXED USE RENTAL APARTMENTS In Sei Mangkei Special Economic Zone Site Plan



OPPORTUNITY

#### MIXED USE RENTAL APARTMENTS In Sei Mangkei Special Economic Zone Supporting Facilities

OPPORTUNITY

\_\_\_\_\_\_



#### **SPORT CENTER**

#### Overview



#### **Project Description**

#### Main facilities & Infrastructure:

- Main football stadium •
- Hockey field (indoor/outdoor) ٠
- Aquatic facilities ٠
- Equestrian cross country ٠
- Istora building ٠
- Badminton field (indoor)
- Martial arts ٠
- Venues (outdor) ٠

#### Supporting

#### Facilities:

- Homestay
- Business center: mall, hotel, mass transportation
- Electricity, water, accessibility

| Location             | Sena Village, Deli Serdang Regency