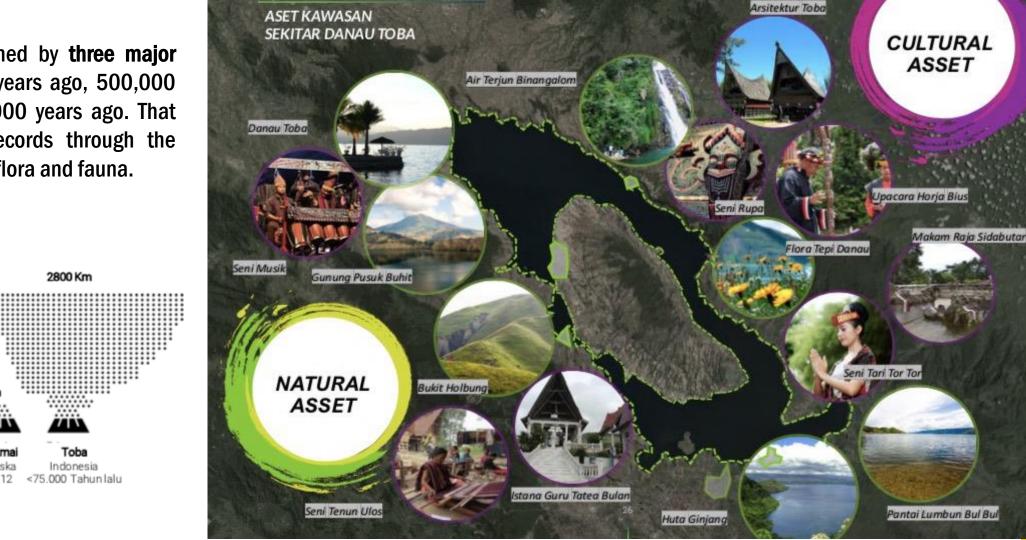

|  |  |

### **Integrated Low-Cost Apartment Building Investment Project**

### **OPPORTUNITY**

Lake Toba was formed by three major eruptions 900,000 years ago, 500,000 years ago, and 74,000 years ago. That caused historical records through the evolution of human, flora and fauna.

Besar erupsi Gunung api dunia

80 Km

Tambora

Indonesia

1815

18 Km

.....

Krakatau

Indonesia

1883

12 Km

Katma

Alaska

1912

2800 Km

Toba

Indonesia

<75.000 Tahun lalu



World's Largest Volcanic Lake

Stunning Landscape in Major Volcanic Eruptions (last was 74,000 years ago)

All-year-round Comfort Climate ± 18-24°C Water Surface Elevation at ± 900 m above sea level



### Home of Ancient **Bataknese Culture**

Rich in **Culture** including Vernacular Architecture, Traditional Oraft, Music,

and Culinary



**Investment Opportunities** 

OPPORTUNITY

Floating Jetty

٠

Ó

Ó



Cable Car









International Hospital



Tourist Bus Service



International Hotel and Resort





Ô

**Initial Study - Road** 

OPPORTUNITY



OPPORTUNITY

#### Land Use Plan

| Land use              | Total (m <sup>2</sup> ) | Total (Ha) | %      |
|-----------------------|-------------------------|------------|--------|
| Hotel/ Resort         | 1.325.704               | 13