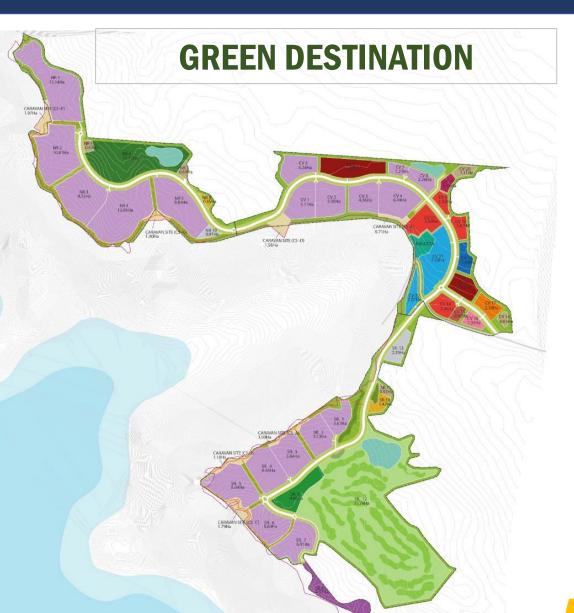

### **Project Description**

- Sei Mangkei is an industrial area located at the raw materials center which based on agribusiness, such as palm oil and rubber.
- SEZ Sei Mangkei is divided to 3 zones :
  - Industrial Zone : Palm Oil Downstream Industry Zone (oleochemical, refinery, biodiesel), Rubber Downstream Industry Zone, Production Supporting Facilities, Various Industry Zone (electronic, electricity), Small & Medium Industries.
  - ✓ Logistic Zone : Dry Port, Tank Farm, Warehousing, Packaging.
  - Tourism Zone : Hotel, Golf Course, Commercial Area, MICE (Meeting, Incentives, Convention & Exhibition).