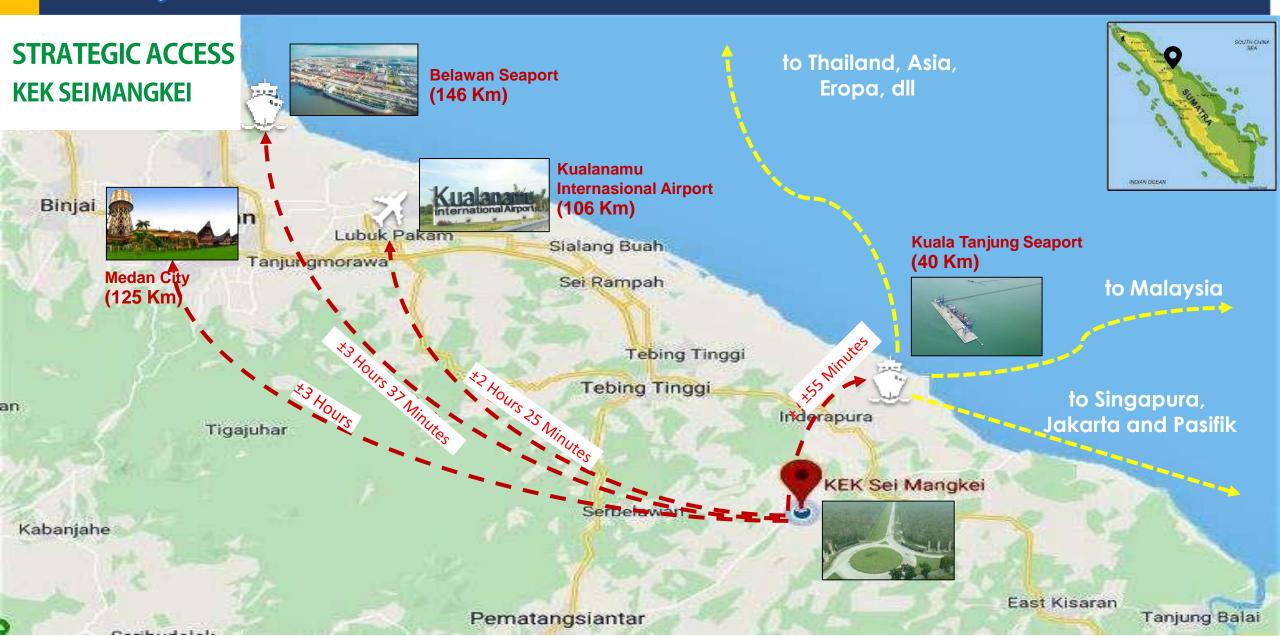

|                      | 12,57%                                 | of the t | otal are      | а        |         | 25            |

### **HIGHWAY CONNECTION**







### SPECIAL ECONOMIC ZONE SEI MANGKEI Accessibility

### **INVESTMENT PROJECT**



### UTILIZATION AND FACILITY SEZ SEI MANGKEI



#### Overview



### **Project Description**

Kuala Tanjung Industrial Estate is intended for processing industries such as :

- Petroleum
- Palm Oil
- Liquified Natural Gas
- Aluminium

- Automotive
- Rubber
- Electricity
- Cement

| Location                 | Sei Suka Sub-District, Batubara Regency                                                                                                        |
|--------------------------|------------------------------------------------------------------------------------------------------------------------------------------------|
| Investment Value         | IDR 28.87 Trillion