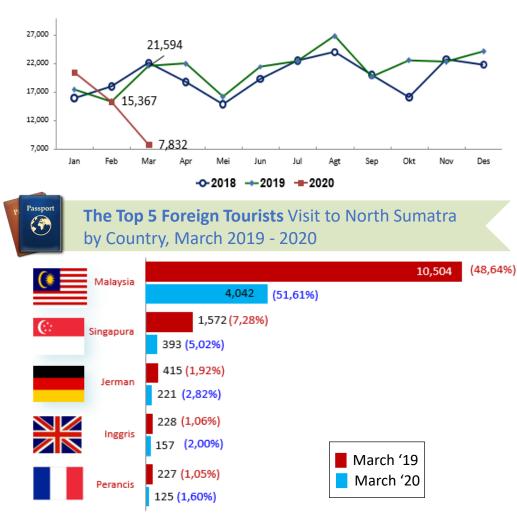

Silahi Sabungan is a majestic place like no other to find inner peace

71



### MAIMOON PALACE

Medan City Capital City of North Sumatra

### *"The Melayu Deli Kingdom"*





Historical value and the beauty of Deli tradition would be a good tease for your travel experience

## SIMALEM RESORT GARDEN

• Karo regency 100 km away from Medan City



## "The Sunrise Highland"

The clouds is just an inches away. Surely you don't want to miss a single moment of sunrise and sunset!

## **Tourists are Very Welcome**

In accordance with the government's lockdown policy on the COVID-19 issue, the number of tourists decreased by -43.09% (mtm) • in March against February.

Total

Total

Whereas for the number of tourists in March 2020 the most by country was from Malaysia, amountly 4,042 tourists. ٠





Source: Central Bureau of Statistics of Indonesia (BPS)

# SMALL MEDIUM ENTERPRISE

North Sumatra had a great potential of SMEs, which picture the uniqueness of North Sumatra. Here you can see some products from us that are ready to be part of international market





Indonesia is known by many local races and ethnic that reflected by our fashion style. Sumatra Utara could offer and fulfil your ethnical desire with Songket and Ulos, which identical with Batak People

## **ULOS SIANIPAR**

There are various types of fabric pattern and also accessories which are made from Ulos fabric such as dresses, bags, shoes etc

sianiparulos@gmail.com
 +6281265846702
 galeryulos\_sianipar





## **RAKI TENUN**

Various types of woven products such as raw fabric, clothes, and other accessories

Iwa