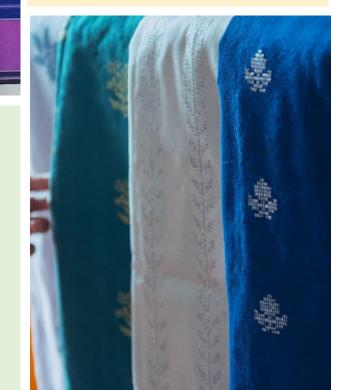

onesia is known by many local races and ethnic that reflected by our fashion style. Sumatra Utara could offer and fulfil your ethnical desire with Songket and Ulos, which identical with Batak People

## **ULOS SIANIPAR**

There are various types of fabric pattern and also accessories which are made from Ulos fabric such as dresses, bags, shoes etc

sianiparulos@gmail.com
 +6281265846702
 galeryulos\_sianipar





## **RAKI TENUN**

Various types of woven products such as raw fabric, clothes, and other accessories

Iwanurwahidah@gmail.com
 081375437933
 iwah\_rakitenun

### IR & IR Songket Deli

Translates traditional textile from Deli Malay Indonesia into modern style textile products. This such heritage is worth the world-wide sharing

Ir.songket@gmail.com
 +62 811-6517-766
 songketdeli





## COFFEE



North Sumatra is very famous for its specialty coffee such as Lintong, Mandheling, and Sidikalang. These kind of coffee are among the best and most sought after coffee in the world

| 01<br>MAGA COFFEE                                                                                         | 02<br>ALOYA COFFEE                                                                              | 03<br>ASTARI COFFEE                                                                    |
|-----------------------------------------------------------------------------------------------------------|-------------------------------------------------------------------------------------------------|----------------------------------------------------------------------------------------|
| Arabi