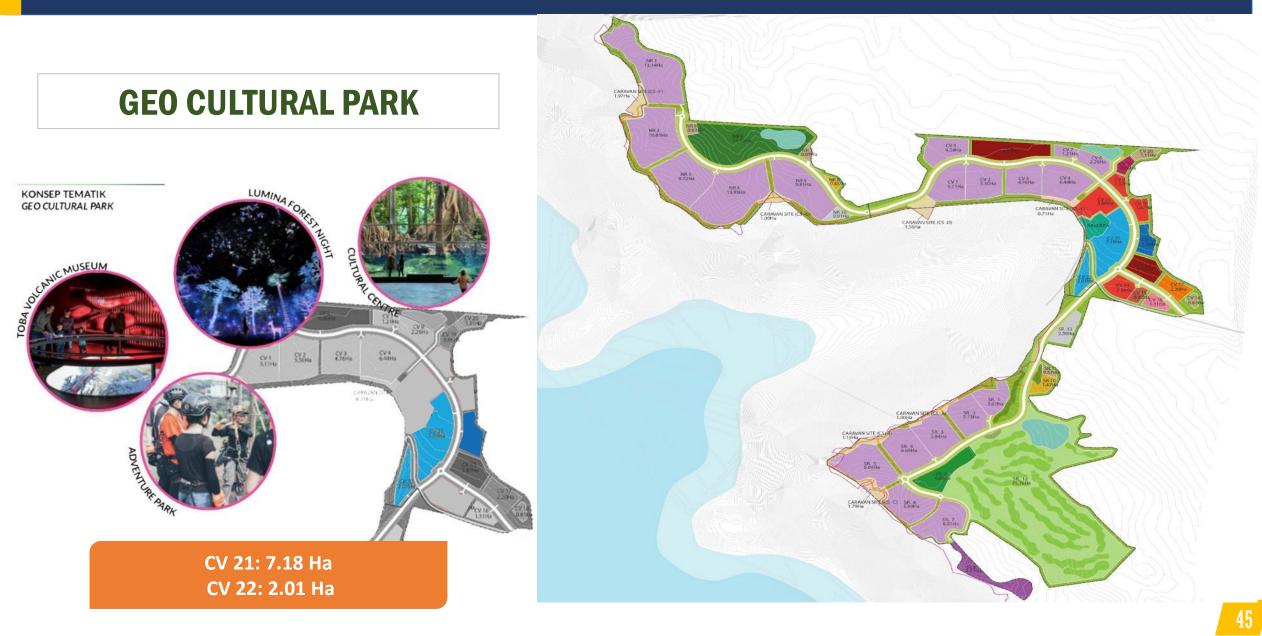

### **Project Description**

- Sei Mangkei is an industrial area located at the raw materials center which based on agribusiness, such as palm oil and rubber.
- SEZ Sei Mangkei is divided to 3 zones :
  - Industrial Zone : Palm Oil Downstream Industry Zone (oleochemical, refinery, biodiesel), Rubber Downstream Industry Zone, Production Supporting Facilities, Various Industry Zone (electronic, electricity), Small & Medium Industries.
  - ✓ Logistic Zone : Dry Port, Tank Farm, Warehousing, Packaging.
  - Tourism Zone : Hotel, Golf Course, Commercial Area, MICE (Meeting, Incentives, Convention & Exhibition).